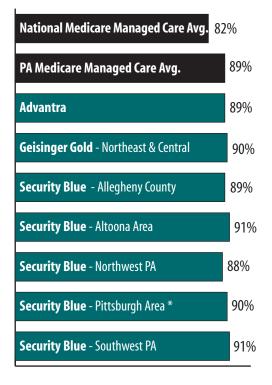

ies conduct the survey for each managed care plan.

No information is available in this section for UPMC Health Plan because the plan was too new to provide data.

### No problems getting care

Plan members were asked if they had any problems in the past six months finding a personal doctor or nurse, getting a referral to a specialist, getting the care they and their doctor believed necessary, and getting care approved by the health plan without delays.

### Getting a referral to a specialist

Most managed care plans require you to get a referral from your primary care doctor if you need to see a specialist. The graph below shows how many members said they had no problems getting a referral to a specialist.

## Percent of members who said they had no problems getting the care they needed



\* except Allegheny County

## Percent of members who said it was not a problem to get a referral to a specialist



\* except Allegheny County

### Choosing a Medicare Managed Care Plan • 23



## **Member Satisfaction**

### **Getting care quickly**

Members were asked how often, in the past six months, they got help or advice when they called the doctor's office during regular office hours, got treatment for injury or illness as soon as they wanted it, got an appointment for routine care as soon as they wanted, and waited no more than 15 minutes past their appointment time.

### Percent of members who said they always got care when they needed, without long waits



\* except Allegheny County

### **Overall rating of plan**

The graph below shows the percentage of members who rated th