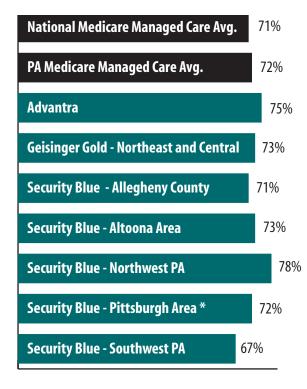

year 2001 unless noted otherwise.

No information is available in this section for UPMC Health Plan because the plan was too new to provide data.

### Visits to the doctor

It is important to see your health care provider on a regular basis so that health problems can be detected early. The graph below shows the percentage of managed care plan members who were seen by a health care provider within the last year.

## Percent of members seen by a health care provider within the past year



### Flu shots

Every year over 40,000 people in the nation die from the flu, a highly contagious respiratory infection. People over 65 are at higher risk of having medical problems from the flu and should receive a flu shot annually.

### Percent of members over age 65 who received a flu shot last year



\* except Allegheny County

### **Breast cancer screening**

An X-ray, known as a mammogram, can help find cancer in the breast when the tumor is too small to be felt during self-examination. Finding a tumor early increases the chance that it can be treated successfully and can prevent the cancer from spreading to other parts of the body.

### Percent of female members (age 52 through 69) who received a mammogram within the past two years \*\*



\*\* Information from calendar year 2000 and 2001

### Choosing a Medicare Managed Care Plan • 17

Comparing Quality

### **Managing On-Going Illnesses**



The graphs on pages 18 and 19 show how well the managed care plans are helping their members with high blood pressure and diabetes manage their conditions.

Generally, managed care plans wit