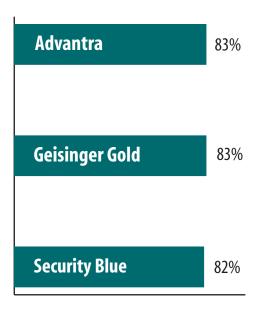

### Flu shots

Every year over 40,000 people in the nation die from the flu, a highly contagious respiratory infection. People over 65 are at higher risk of having medical problems from the flu and should receive a flu shot annually.