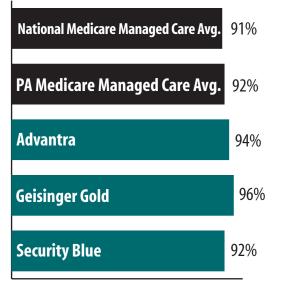

pages 16 and 17 can help you evaluate how well the managed care plans are providing preventive care to help their members stay healthy.

Generally, managed care plans with a **higher percentage score** are doing a **better** job of providing preventive care.

All information in this section is for calendar year 2001 unless noted otherwise.

No information is available in this section for UPMC Health Plan because the plan was too new to provide data.

### Visits to the doctor

It is important to see your health care provider on a regular basis so that health problems can be detected early. The graph below shows the percentage of managed care plan members who were seen by a health care provider within the last year.

## Percent of members seen by a health care provider within the past year



### Flu shots

Every year over 40,000 people in the nation die from the flu, a highly contagious respiratory infection. People over 65 are at higher risk of having medical problems from the flu and should receive a flu shot annually.

### Percent of members over age 65 who received a flu shot last year



\* except Allegheny County

### **Breast cancer screening**

An X-ray, known as a mammogram, can help find cancer in the breast when the tumor is too small to be felt during self-examination. Finding a tumor early increases the chance that it can be treated successfully and can prevent the cancer from spreading to other parts of the body.

### Percent of female members (age 52 through 69) who received a mammogram within the past two years \*\*



\*\* Information from calendar year 2000