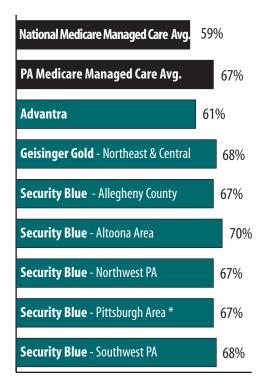

ms getting a referral to a specialist.

## Percent of members who said they had no problems getting the care they needed



\* except Allegheny County

## Percent of members who said it was not a problem to get a referral to a specialist



\* except Allegheny County

### Choosing a Medicare Managed Care Plan • 23



## **Member Satisfaction**

### **Getting care quickly**

Members were asked how often, in the past six months, they got help or advice when they called the doctor's office during regular office hours, got treatment for injury or illness as soon as they wanted it, got an appointment for routine care as soon as they wanted, and waited no more than 15 minutes past their appointment time.

### Percent of members who said they always got care when they needed, without long waits



\* except Allegheny County

### **Overall rating of plan**

The graph below shows the percentage of members who rated their own Medicare Managed Care Plan as the best possible health plan. Based on all their experiences with their own health plan, they gave their plan a rating of 10 out of 10 (the highest score).

### Percent of members who rated their own Medicare Managed Care Plan as the best possible health plan



\* except Allegheny County

### 24 • Choosing a Medicare Managed Care Plan

## **Company Information**

| Medicare<br>Managed Care Plan                  | NCQA<br>Accreditation<br>Status * | Medicare<br>Enrollment<br>as of<br>January 2002 | Toll-Free<br>Telephone<br>Number to Enroll | Web Site Address           |
|------------------------------------------------|-----------