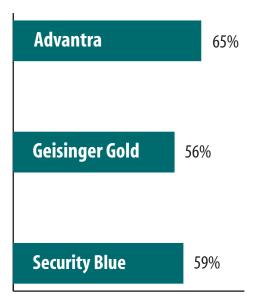

care plans are helping their members with high blood pressure and diabetes manage their conditions.

Generally, managed care plans with a **higher percentage score** are doing a **better** job of providing services to manage these on-going illnesses.

All information in this section is for calendar year 2001 unless noted otherwise.

No information is available in this section for UPMC Health Plan because the plan was too new to provide data.

### **Controlling high blood pressure**

Managed care plan members who have been diagnosed with hypertension (high blood pressure) should work with their doctor to control this problem. Controlled high blood pressure means a reading no higher than 140 over 90.

### Percent of members diagnosed with hypertension whose blood pressure was under control



## Annual eye exams for members with diabetes

Members with diabetes have a greater risk of developing serious eye disease such as glaucoma. It is important that members with diabetes have an annual eye exam.

## Percent of members with diabetes who received an eye exam within the past year

## Monitoring kidney disease in members with diabetes

Kidney disease is another concern of members with diabetes. Careful monitoring for the presence of kidney disease helps avoid several serious complications that may accompany diabetes.

### Percent of members with diabetes who were checked for the beginnings of kidney disease within the past year







## **Preventing Heart Disease**



Heart disease is the greatest health risk for people over 65. The measures on pages 20 and 21 look at how well