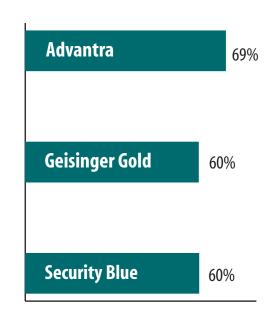

### Flu shots

Every year over 40,000 people in the nation die from the flu, a highly contagious respiratory infection. People over 65 are at higher risk of having medical problems from the flu and should receive a flu shot annually.