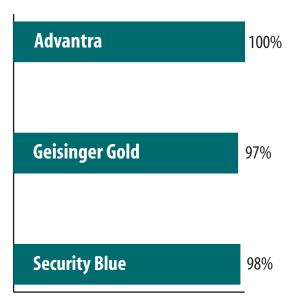

### Flu shots

Every year over 40,000 people in the nation die from the flu, a highly contagious respiratory infection. People over 65 are at higher risk of having medical problems from the flu and should receive a flu shot annually.