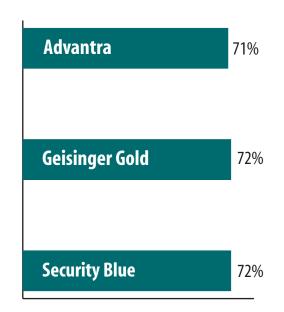

ers after a heart attack



### 20 • Choosing a Medicare Managed Care Plan

### Testing for "bad" cholesterol

The level of "bad" cholesterol (LDL-C) in the blood is the main cause of blocked arteries, which can lead to a heart attack. This graph shows the percentage of a managed care plan's members who received a test to measure the level of bad cholesterol during 2001.

### "Bad" cholesterol controlled

A "bad" cholesterol level of less than 130 mg/ dL means there is a decreased risk of heart attack. This graph shows the percentage of the managed care plan's members whose test showed a level of less than 130 mg/dL, so a higher percentage is a better result.

### Percent of members tested for "bad" cholesterol



## Percent of members whose "bad" cholesterol score is less than 130 mg/dL





## **Member Satisfaction**



Any potential managed care members value the opinions and ratings of their peers. Satisfaction surveys offer a view of quality and service from a member's perspective.

These member satisfaction measures were taken from the annual Consumer Assessment of Health Plans Survey® for calendar year 2001. Independent research companies conduct the survey for each managed care plan.

No information is available in this section for UPMC Health Plan because the plan was too new to provide data.

### No problems getting care

Plan members were asked if they had any problems in the past six months finding a personal doctor or nurse, getting a referral to a specialist, getting the care they and their doctor believed necessary, and getting care approved by the health pla