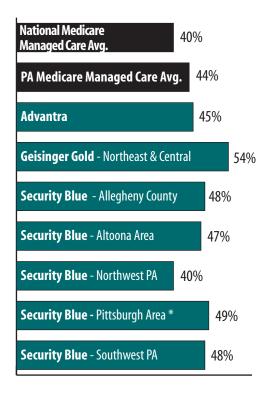

## **Hearing Services**

|                                                      |                             | Cost to Member              |                                        |                                                                                                                                                                                                                                       |
|------------------------------------------------------|-----------------------------|-----------------------------|----------------------------------------|---------------------------------------------------------------------------------------------------------------------------------------------------------------------------------------------------------------------------------------|
| Medicare<br>Managed Care Plan                        | Counties                    | Routine<br>Hearing<br>Exam* | Medicare-<br>Covered<br>Hearing Exam** | Coverage for<br>Hearing Aids                                                                                                                                                                                                          |
| UPMC Health Plan<br><b>"UPMC For Life Deluxe"</b>    | Bedford, Blair,<br>Somerset | \$15                        | \$15                                   | No copayment for hearing<br>aids (one aid every three<br>years; \$15 for each fitting-<br>evaluation for a hearing<br>aid (one fitting every three<br>years). You are covered up<br>to \$500 for hearing aids<br>every three years.   |
|                                                      | Cambria, Fayette            |                             |                                        |                                                                                                                                                                                                                                       |
|                                                      | Lawrence                    |                             |                                        |                                                                                                                                                                                                                                       |
|                                                      | Mercer                      |                             |                                        |                                                                                                                                                                                                                                       |
|                                                      | Southwestern PA             |                             |                                        |                                                                                                                                                                                                                                       |
| UPMC Health Plan<br><b>"UPMC For Life Standard</b> " | Bedford, Blair,<br>Somerset | \$15                        | \$15                                   | No co-payment for hearing<br>aids (one aid every three<br>years); \$15 for each fitting-<br>evaluation for a hearing<br>aid (one fitting every three<br>years). You are covered up<br>to \$500 for hearing aids<br>every three years. |
|                                                      | Cambria, Fayette            |                             |                                        |                                                                                                                                                                                                                                       |
|                                                      | Lawrence                    |                             |                                        |                                                                                                                                                                                                                                       |
|                                                      | Mercer                      |                             |                                        |                                                                                                                                                                                                                                       |
|                                                      | Southwestern PA             |                             |                                        |                                                                                                                                                                                                                                       |

\* One exam per year unless otherwise noted

\*\* Diagnostic hearing exam

## Comparing Quality