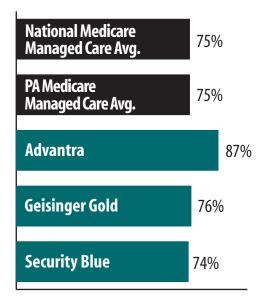

ealth care provider within the past year



### Flu shots

Every year over 40,000 people in the nation die from the flu, a highly contagious respiratory infection. People over 65 are at higher risk of having medical problems from the flu and should receive a flu shot annually.

### Percent of members over age 65 who received a flu shot last year



\* except Allegheny County

### **Breast cancer screening**

An X-ray, known as a mammogram, can help find cancer in the breast when the tumor is too small to be felt during self-examination. Finding a tumor early increases the chance that it can be treated successfully and can prevent the cancer from spreading to other parts of the body.

### Percent of female members (age 52 through 69) who received a mammogram within the past two years \*\*



\*\* Information from calendar year 2000 and 2001

### Choosing a Medicare Managed Care Plan • 17

Comparing Quality

### **Managing On-Going Illnesses**



The graphs on pages 18 and 19 show how well the managed care plans are helping their members with high blood pressure and diabetes manage their conditions.

Generally, managed care plans with a **higher percentage score** are doing a **better** job of providing services to manage these on-going illnesses.

All information in this section is for calendar year 2001 unless noted otherwise.

No information is available in this section for UPMC Health Plan because the plan was too new to provide data.

### **Controlling high blood pressure**

Managed care plan members who have been diagnosed with hypertension (high blood pressure) should