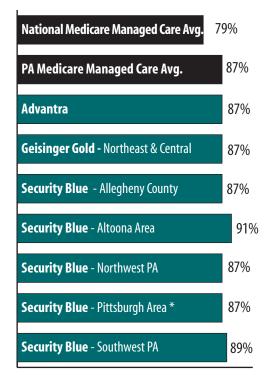

because the plan was too new to provide data.

### No problems getting care

Plan members were asked if they had any problems in the past six months finding a personal doctor or nurse, getting a referral to a specialist, getting the care they and their doctor believed necessary, and getting care approved by the health plan without delays.

### Getting a referral to a specialist

Most managed care plans require you to get a referral from your primary care doctor if you need to see a specialist. The graph below shows how many members said they had no problems getting a referral to a specialist.

## Percent of members who said they had no problems getting the care they needed



\* except Allegheny County

## Percent of members who said it was not a problem to get a referral to a specialist



\* except Allegheny County

### Choosing a Medicare Managed Care Plan • 23



## **Member Satisfaction**

### **Getting care quickly**

Members were asked how often, in the past six months, they got help or advice when they called the doctor's office during regular office hours, got treatment for injury or illness as soon as they wanted it, got an appointment for routine care as soon as they wanted, and waited no more than 15 minutes past their appointment time.

### Percent of members who said they always got care when they needed, without long waits



\* except Allegheny County

### **Overall rating of plan**

The graph below shows the percentage of members who rated their own Medicare Managed Care Plan as the best possible health plan. Based on all their experiences with their own he