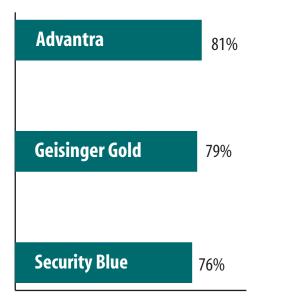

### Flu shots

Every year over 40,000 people in the nation die from the flu, a highly contagious respiratory infection. People over 65 are at higher risk of having medical problems from the flu and should receive a flu shot annually.